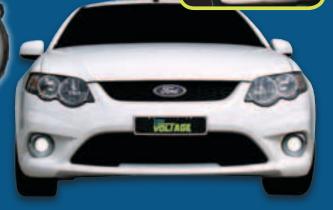

## FEATURES:

- High power LED's
- Low power consumption
- Waterproof for exterior usage
- 2 in 1: DRL / Position Light functions
- Meets Regulation 87 & 7

The LV0211 DRL replaces your factory Fog Lamps with the easy fitment O.E style bracket Suitable for VE Series 1 Commodore & FG Falcon

# LV0211

- LED Daytime Running Light
- 18 Piranha LED's
- 12/24V
- Dimensions: Ø90 x 69mm
- RL E4 00 0021 Regulation 87
- A02 E4 8009 Regulation 7