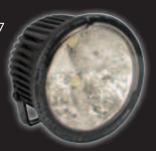

# LV0210

- LED Daytime Running Light
- 18 Piranha LED's
- 12/24V
- Dimensions: Ø90 x 36mm
- RL E4 00 0021 Regulation 87
- A02 E4 8009 Regulation 7

# LV0211

- LED Daytime Running Light
- 18 Piranha LED's
- 12/24V
- Dimensions: Ø90 x 69mm
- RL E4 00 0021 Regulation 87
- A02 E4 8009 Regulation 7