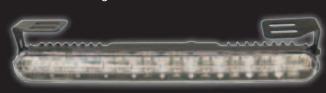

#### LED DRL

LED DRL

LED DRL

LED DRL

- LED Daytime Running Light
- 20 Piranha LED's
- 12/24V
- Dimensions: 220 x 24 x 35mm
- RL E11 00 0036 Regulation 87
- A02 E4 7801 Regulation 7