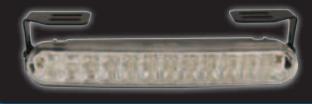

#### LED DRL

LED DRL

LED DRL

LED DRL

- LED Daytime Running Light
- 20 Piranha LED's
- 12/24V
- Dimensions: 220 x 24 x 35mm
- RL E11 00 0036 Regulation 87
- A02 E4 7801 Regulation 7