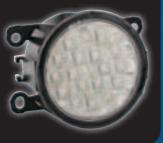

# LV0210

- LED Daytime Running Light
- 18 Piranha LED's
- 12/24V
- Dimensions: Ø90 x 36mm
- RL E4 00 0021 Regulation 87
- A02 E4 8009 Regulation 7

## LV0212

- LED Daytime Running Light
- 4 x 1 Watt LED's
- 12/24V
- Dimensions: Ø90 x 71mm
- RL E11 00 0037 Regulation 87
- A02 E4 8010 Regulation 7