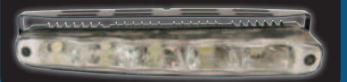

## FEATURES:

- High power LED's
- Low power consumption
- Waterproof for exterior usage
- 2 in 1: DRL / Position Light functions
- Meets Regulation 87 & 7

The LV0211 DRL replaces your factory Fog Lamps with the easy fitment O.E style bracket Suitable for VE Series 1 Commodore & FG Falcon

LV0211

All Low Voltage Daytime Running Lights come packed in an attractive hang style blister pack.

A "Try Me" function has been included for easy demonstration to potential customers.

All Low Voltage Daytime Running Lamps have a built in position lamp function which automatically dims the DRL when the vehicles headlights are switched on.

# LV0211

- LED Daytime Running Light
- 18 Piranha LED's
- 12/24V
- Dimensions: Ø90 x 69mm
- RL E4 00 0021 Regulation 87
- A02 E4 8009 Regulation 7