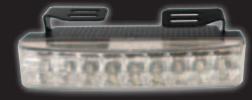

# LED DAYTIME RUNNING LAMP WITH POSITION LAMP

UNIVERSAL DESIGN ECE APPROVED

## FEATURES:

- High power LED's
- Low power consumption
- Waterproof for exterior usage
- 2 in 1: DRL / Position Light functions
- Meets Regulation 87 & 7

The LV0211 DRL replaces your factory Fog Lamps with the easy fitment O.E style bracket Suitable for VE Series 1 Commodore & FG Falcon