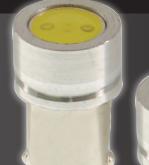

## LV0800

#### **FEATURES:**

• Base: BA9s Voltage: 12V DC • LED's: 1 x 1W

• Colour: White 6000K