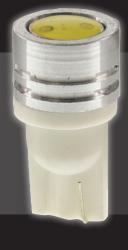

## LV0803

### **FEATURES:**

• Base: T10 W2.1 x 9.5d

 Voltage: 24V DC • LED's: 1 x 1W

Colour: White 6000K