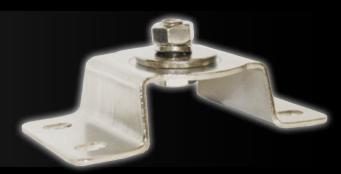

## LV0191

Handle to suit Low Voltage LED Work Lamps Suits: LV0112 Includes Stainless Steel mounting hardware

The Low Voltage Work Lamp Swivel base is designed to work with all work lamps which have a single stud mount.

## LV0192

Swivel Base to Suit Work Lamps Suits: All Single Stud Mounted Work Lamps Stainless Steel Mounting Hardware