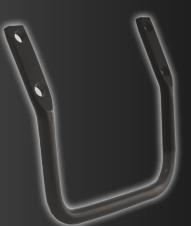

## LV0190

Handle to suit Low Voltage LED Work Lamps Suits: LV0110, LV0111, LV0115 & LV0117 Includes Stainless Steel mounting hardware

## LV0191

Handle to suit Low Voltage LED Work Lamps Suits: LV0112 Includes Stainless Steel mounting hardware

The Low Voltage Work Lamp Swivel base is designed to work with all work lamps which have a single stud mount.