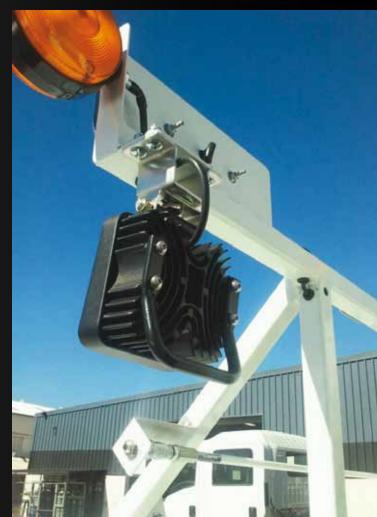

## LV0191

Handle to suit Low Voltage LED Work Lamps Suits: LV0112 Includes Stainless Steel mounting hardware

The Low Voltage Work Lamp Swivel base is designed to work with all work lamps which have a single stud mount.

## LV0192

Swivel Base to Suit Work Lamps Suits: All Single Stud Mounted Work Lamps Stainless Steel Mounting Hardware