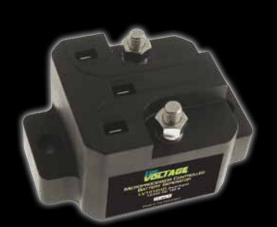

## Features:

- ✓ Dual Voltage 12/24V
- ✓ Microprocessor Controlled
- ✓ Automatically Detects Voltage
- ✓ Bi-Directional Charging
- ✓ Gastight Contacts
- ✓ Prevents excessive discharging of the starter battery
- ✓ Priority for charging only the starter battery first
- ✓ Easy to Install
- ✓ No Voltage Drop
- √ 2 Years Warranty

|                         | LV1009HD             |           | LV1010HD             |           |
|-------------------------|----------------------|-----------|----------------------|-----------|
| Operating Voltages      | 12V                  | 24V       | 12V                  | 24V       |
| Relay Turn On Voltage   | 13.2V                | 26.4V     | 13.2V                | 26.4V     |
| Relay Turn Off Voltage: | 12.8V                | 25.6V     | 12.8V                | 25.6V     |
| Operating Range:        | Min -30°C            | Max +75°C | Min -30°C            | Max +75°C |
| Warning Light:          |                      |           | $\checkmark$         |           |
| Maximum Voltage Drop:   | < 200mV at full load |           | < 200mV at full load |           |
| Easy Connection:        | M8 screw terminals   |           | M8 screw terminals   |           |
| Dimensions (LxWxH):     | 80 x 46 x 46mm       |           | 108 x 72 x 58mm      |           |
| Weight:                 | 110g                 |           | 470g                 |           |