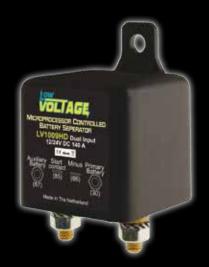

## Features:

- ✓ Dual Voltage 12/24V
- ✓ Microprocessor Controlled
- ✓ Automatically Detects Voltage
- ✓ Bi-Directional Charging
- ✓ Gastight Contacts
- ✓ Prevents excessive discharging of the starter battery
- ✓ Priority for charging only the starter battery first
- ✓ Easy to Install
- ✓ No Voltage Drop
- √ 2 Years Warranty

|                         | LV1009HD             |           | LV1010HD             |           |
|-------------------------|----------------------|-----------|----------------------|-----------|
| Operating Voltages      | 12V                  | 24V       | 12V                  | 24V       |
| Relay Turn On Voltage   | 13.2V                | 26.4V     | 13.2V                | 26.4V     |
| Relay Turn Off Voltage: | 12.8V                | 25.6V     | 12.8V                | 25.6V     |
| Operating Range:        | Min -30°C            | Max +75°C | Min -30°C            | Max +75°C |
| Warning Light:          |                      |           | $\checkmark$         |           |
| Maximum Voltage Drop:   | < 200mV at full load |           | < 200mV at full load |           |
| Easy Connection:        | M8 screw terminals   |           | M8 screw terminals   |           |
| Dimensions (LxWxH):     | 80 x 46 x 46mm       |           | 108 x 72 x 58mm      |           |
| Weight:                 | 110g                 |           | 470g                 |           |