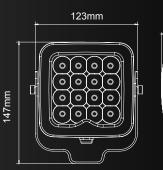

## LV0135 48 WATT LED LIGHT

- 16 x 3 Watt Osram LED's
- 10-30 Volt DC Input
- Die Cast Aluminium Housing
- Anodised Polyester Powder Coat Finish
- Heavy Duty 5mm Bracket
- Polycarbonate Lens
- Silicon Cable with Deutsch Connector
- Protected Against: RFI/EMC

Voltage & Current Surge Reverse Polarity

- IP Rating: 68
- Lumens: 3520
- Beam Type: Compound
- Dimensions: 115 x 147 x 87mm
- Operating Temperature: -40°C to +60°C

LV0091/24

LIAGE