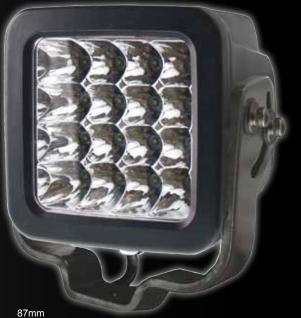

## LV0135 48 WATT LED LIGHT

- 16 x 3 Watt Osram LED's
- 10-30 Volt DC Input
- Die Cast Aluminium Housing
- Anodised Polyester Powder Coat Finish
- Heavy Duty 5mm Bracket
- Polycarbonate Lens
- Silicon Cable with Deutsch Connector
- Protected Against: RFI/EMC

Voltage & Current Surge Reverse Polarity

- IP Rating: 68
- Lumens: 3520
- Beam Type: Compound
- Dimensions: 115 x 147 x 87mm
- Operating Temperature: -40°C to +60°C

LV0091/24

LIAGE